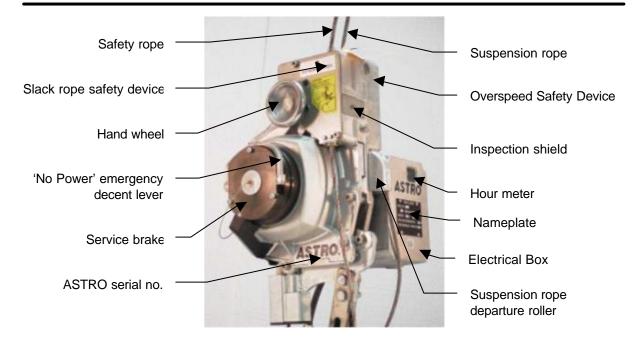

## Standard features

- Self reeving traction hoist
- Load dependant traction system
- Two built-in safeties:
  - slack rope safety device
  - overspeed safety devicen with electrical interlock
- Top limit switch
- Electro-mechanical overload detection device
- Electro-mechanical service brake
- 'No Power' emergency descent system
- 'Power On' indicator light
- Hour meter
- Climbing speed: 8.5 m/min.
- Self weight: 52 kg
- Safety rope and suspension cable:
  Ø 9.5 mm
  60 kN for 600 kg
  80 kN for 800 kg