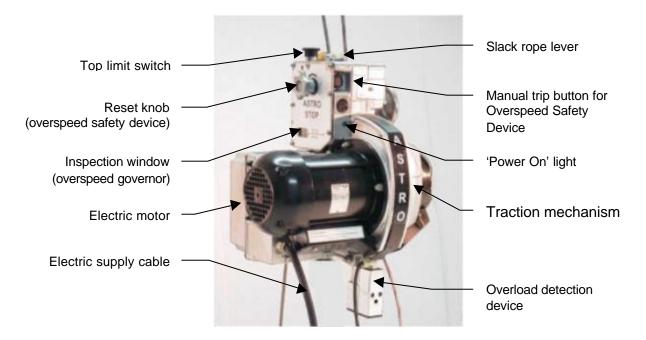

## Standard features

- Self reeving traction hoist
- Load dependant traction system
- Two built-in safeties:
  - slack rope safety device
  - overspeed safety devicen with electrical interlock
- Top limit switch
- Electro-mechanical overload detection device
- Electro-mechanical service brake
- 'No Power' emergency descent system
- 'Power On' indicator light
- Hour meter
- Climbing speed: 8.5 m/min.
- Self weight: 52 kg
- Safety rope and suspension cable:
  Ø 9.5 mm
  60 kN for 600 kg
  80 kN for 800 kg