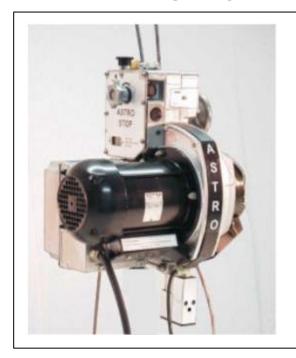

## **ASTRO TRACTION HOIST**

| Model      | Electric Motor                | Capacity | Current (Amps) |          |
|------------|-------------------------------|----------|----------------|----------|
|            |                               |          | Running        | Starting |
| E86/50-CTO | Single phase-220V-50Hz-1.0 kW | 600 kg   | 7.0            | 28.0     |
| E89/50-CTO | Three phase-380V-50Hz-1.1 kW  | 800 kg   | 3.5            | 10.5     |

## Standard features

- Self reeving traction hoist
- Load dependant traction system
- Two built-in safeties:
  - slack rope safety device
  - overspeed safety devicen with electrical interlock
- Top limit switch
- Electro-mechanical overload detection device
- Electro-mechanical service brake
- 'No Power' emergency descent system
- 'Power On' indicator light
- Hour meter
- Climbing speed: 8.5 m/min.
- Self weight: 52 kg
- Safety rope and suspension cable:
  Ø 9.5 mm
  60 kN for 600 kg
  80 kN for 800 kg