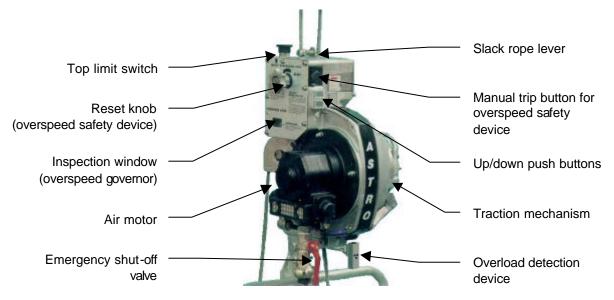

## Standard features

- Self reeving traction hoist
- Load dependant traction system
- Hoist-mounted hold to run 'up/down' operating buttons
- Two built-in safeties:
  - slack rope safety device
  - overspeed safety device
- Top limit switch
- Overload detection device
- · Controlled emergency descent system
- Service brake
- Emergency shut-off valve
- Climbing speed: 7-10 m/min.
- Self weight: 45 kg
- Safety rope and suspension cable:
  Ø 9.5 mm (80 kN)