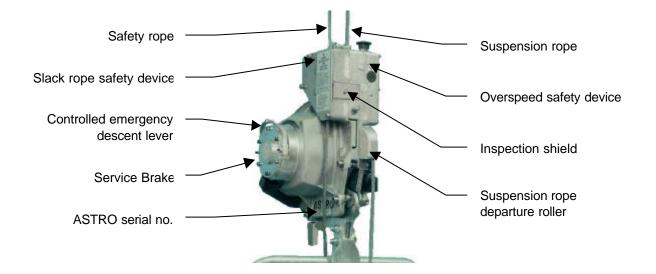

## Standard features

- Self reeving traction hoist
- Load dependant traction system
- Hoist-mounted hold to run 'up/down' operating buttons
- Two built-in safeties:
  - slack rope safety device
  - overspeed safety device
- Top limit switch
- Overload detection device
- · Controlled emergency descent system
- Service brake
- Emergency shut-off valve
- Climbing speed: 7-10 m/min.
- Self weight: 45 kg
- Safety rope and suspension cable:
  Ø 9.5 mm (80 kN)