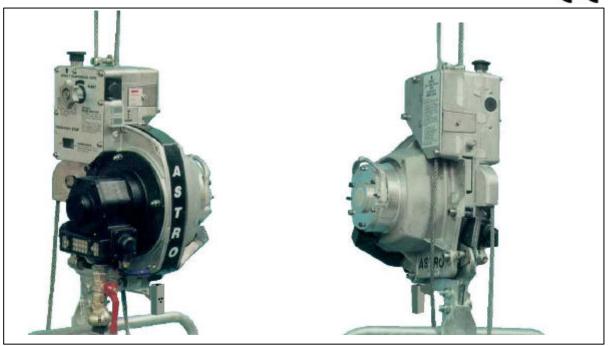

## **ASTRO AIR TRACTION HOIST**

| Model  | Air Motor        | Capacity | Air supply                         |
|--------|------------------|----------|------------------------------------|
| A88-TO | 2.8 HP vane type | 675 kg   | 6 bar, 2.7m <sup>3</sup> /min. FAD |