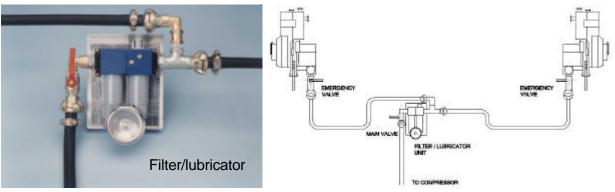

## Filter lubricator

- filter: separates water out of air supply
- lubricator: vaporises oil droplets into air supply

Product conform to CE regulations.

| Ref.: 38104-01-A                    | Issue Date: 16-Aug-2002                     |  |
|-------------------------------------|---------------------------------------------|--|
| POWER CLIMBER bvba                  | POWER CLIMBER ASIA Ltd.                     |  |
| Tel: +32-3-451.05.00                | Tel: +852-2310.2855                         |  |
| Fax: +32-3-451.05.01                | Fax: +852-2745.0755                         |  |
| E-mail: <u>Info@PowerClimber.be</u> | E-mail: <u>Infopcal@PowerClimber.com.hk</u> |  |